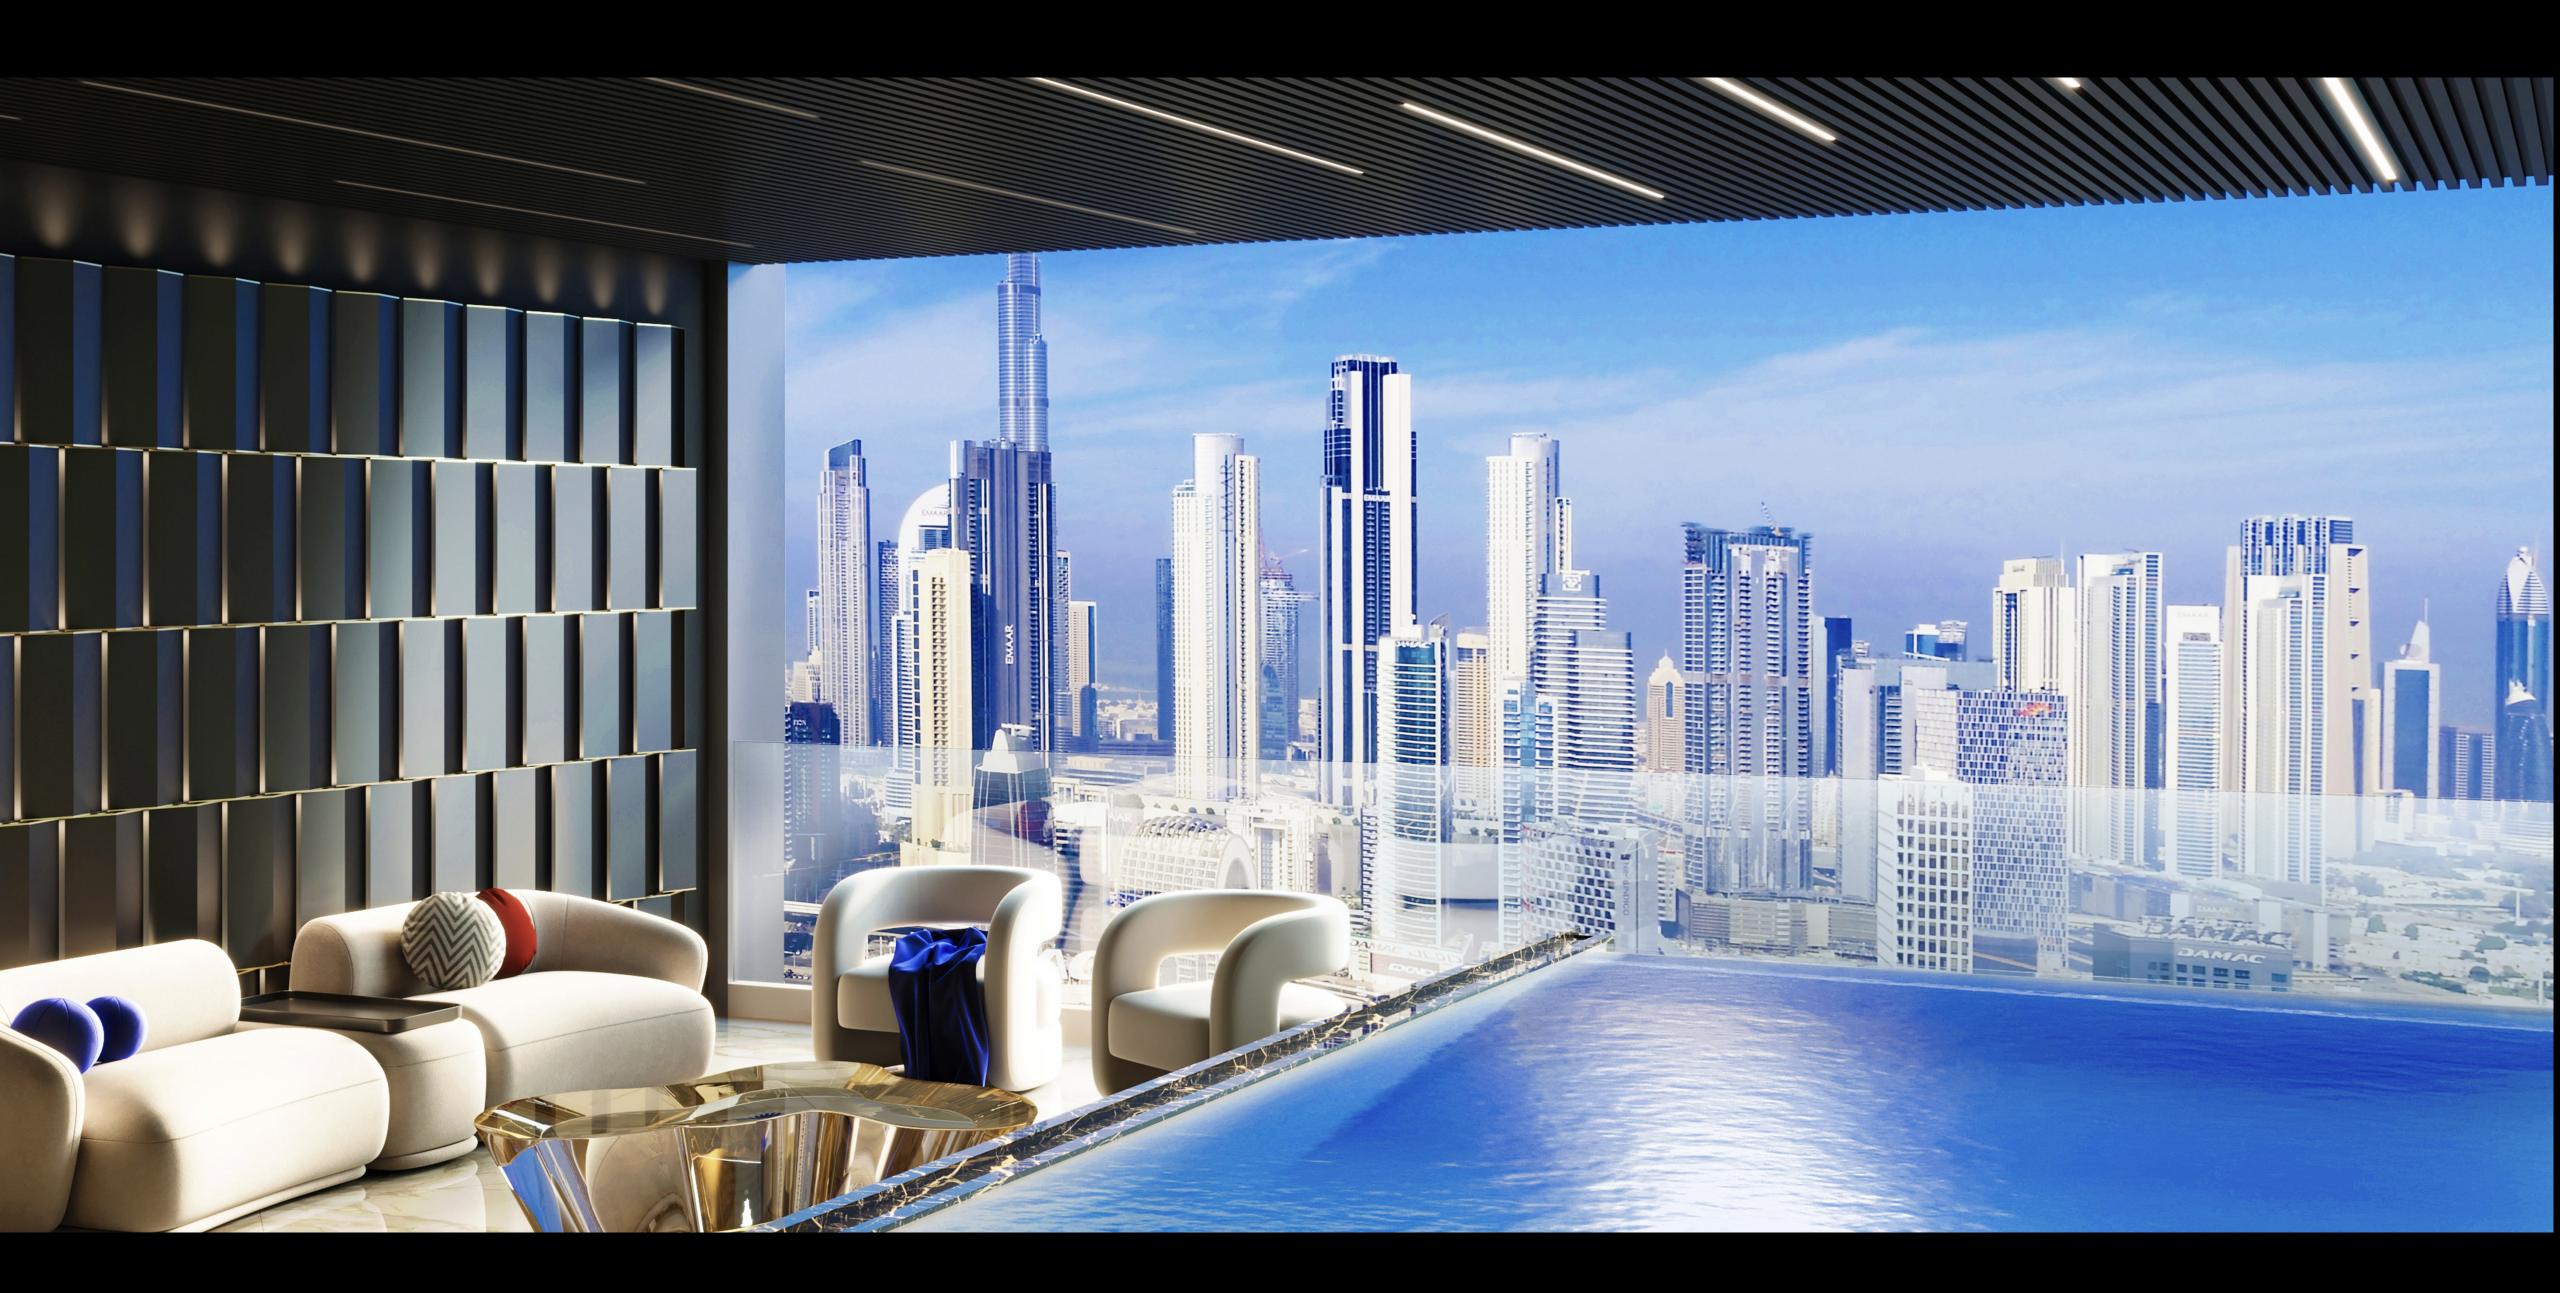

PRIVATE CHEF SERVICE

INFINITY POOL

FOOD & BEVERAGE

SPA SERVICE

DAYCARE SERVICE

#### Sapphire Villa

High-end dual bedroom suites on a quarter floor (with exclusive study and storage room)

The Sapphire Villa is an exceptional collection of two-bedroom luxury units that have been thoughtfully designed to meet every need. With spacious interiors that include a study/maid room and an additional storage area, the Sapphire Wing offers a truly premium living experience.

Within this exclusive collection, you'll find two-unit types, each offering a unique perspective on the magnificent cityscape of Dubai. The first unit type boasts a stunning side view of downtown Dubai and the iconic Burj Khalifa, while the second type treats you to the Creek Harbor and the Dubai Design District.