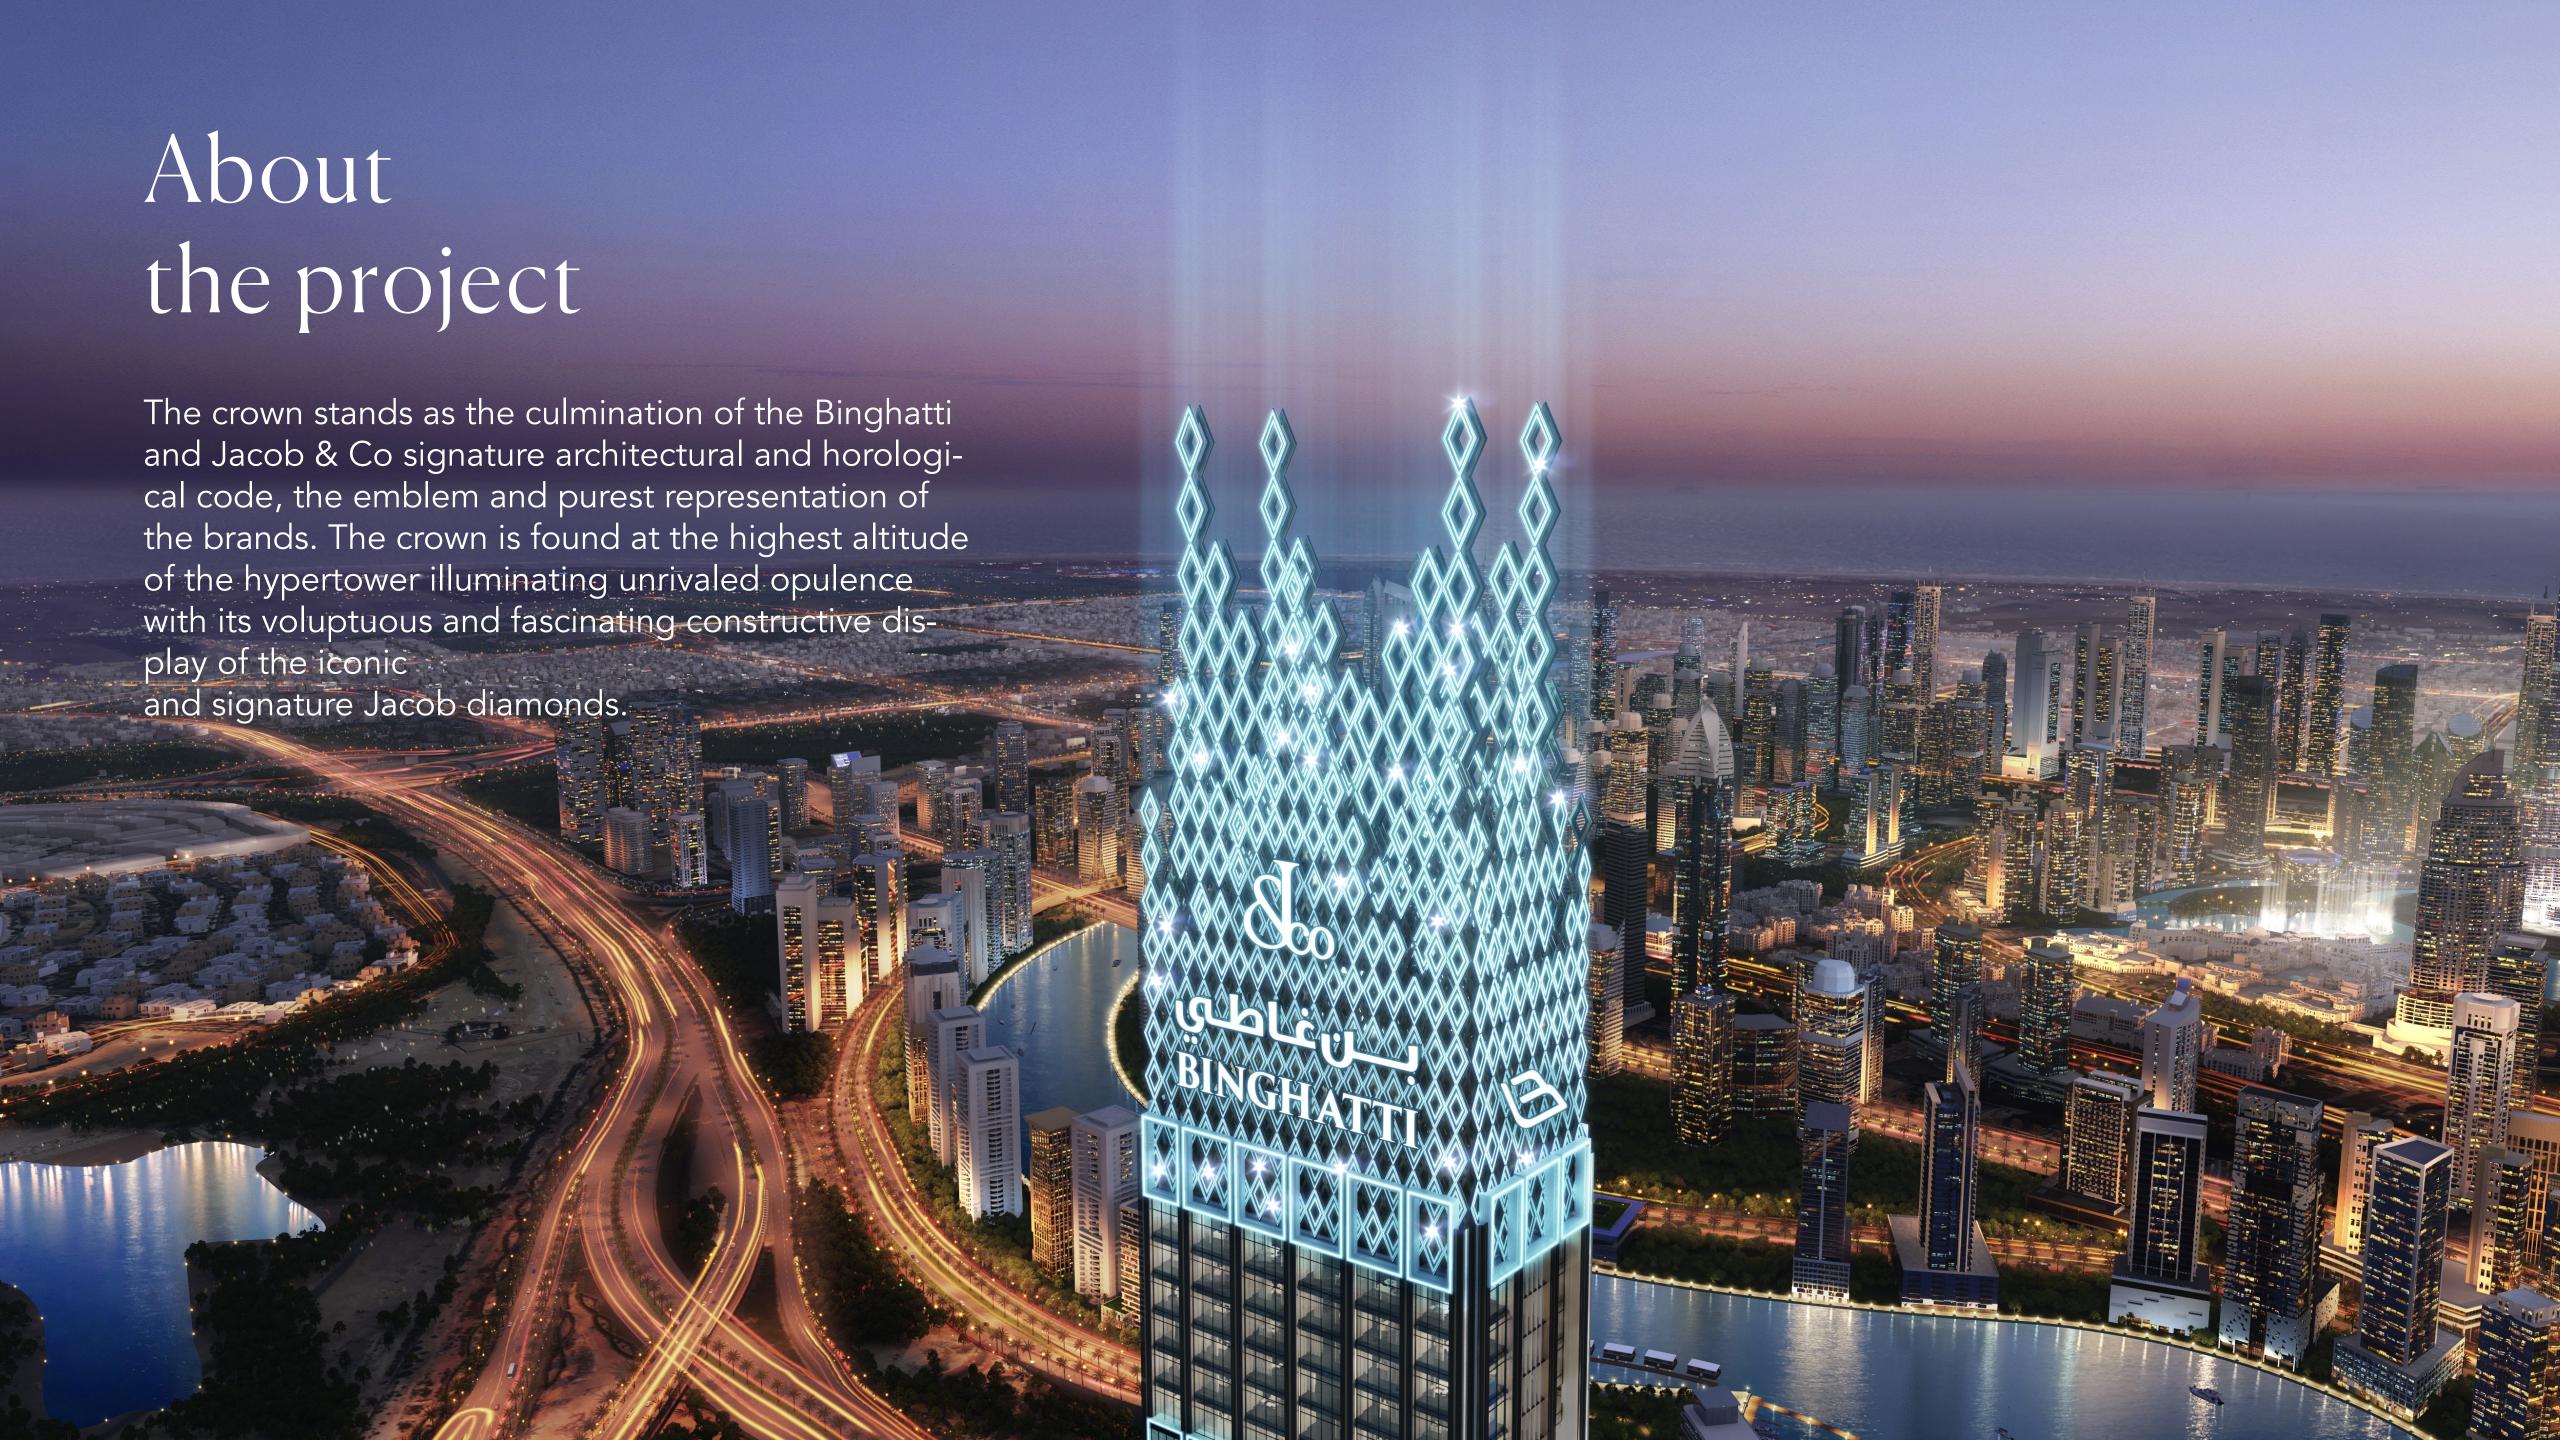

# BURJBINGHATTI JACOB&CO R E S I D E N C E S

Project Nam

Burj Binghatti Jacob&Co Residences

Developer Name:

Binghatti Developer

Ownership:

Freehold

Locatio

Dubai, Business Bay

Building Height:

Approx. 555m

Building Configuration:

6B+G+5P+98Floors+Roof

Total Number of Units:

299 Units

Unit Type