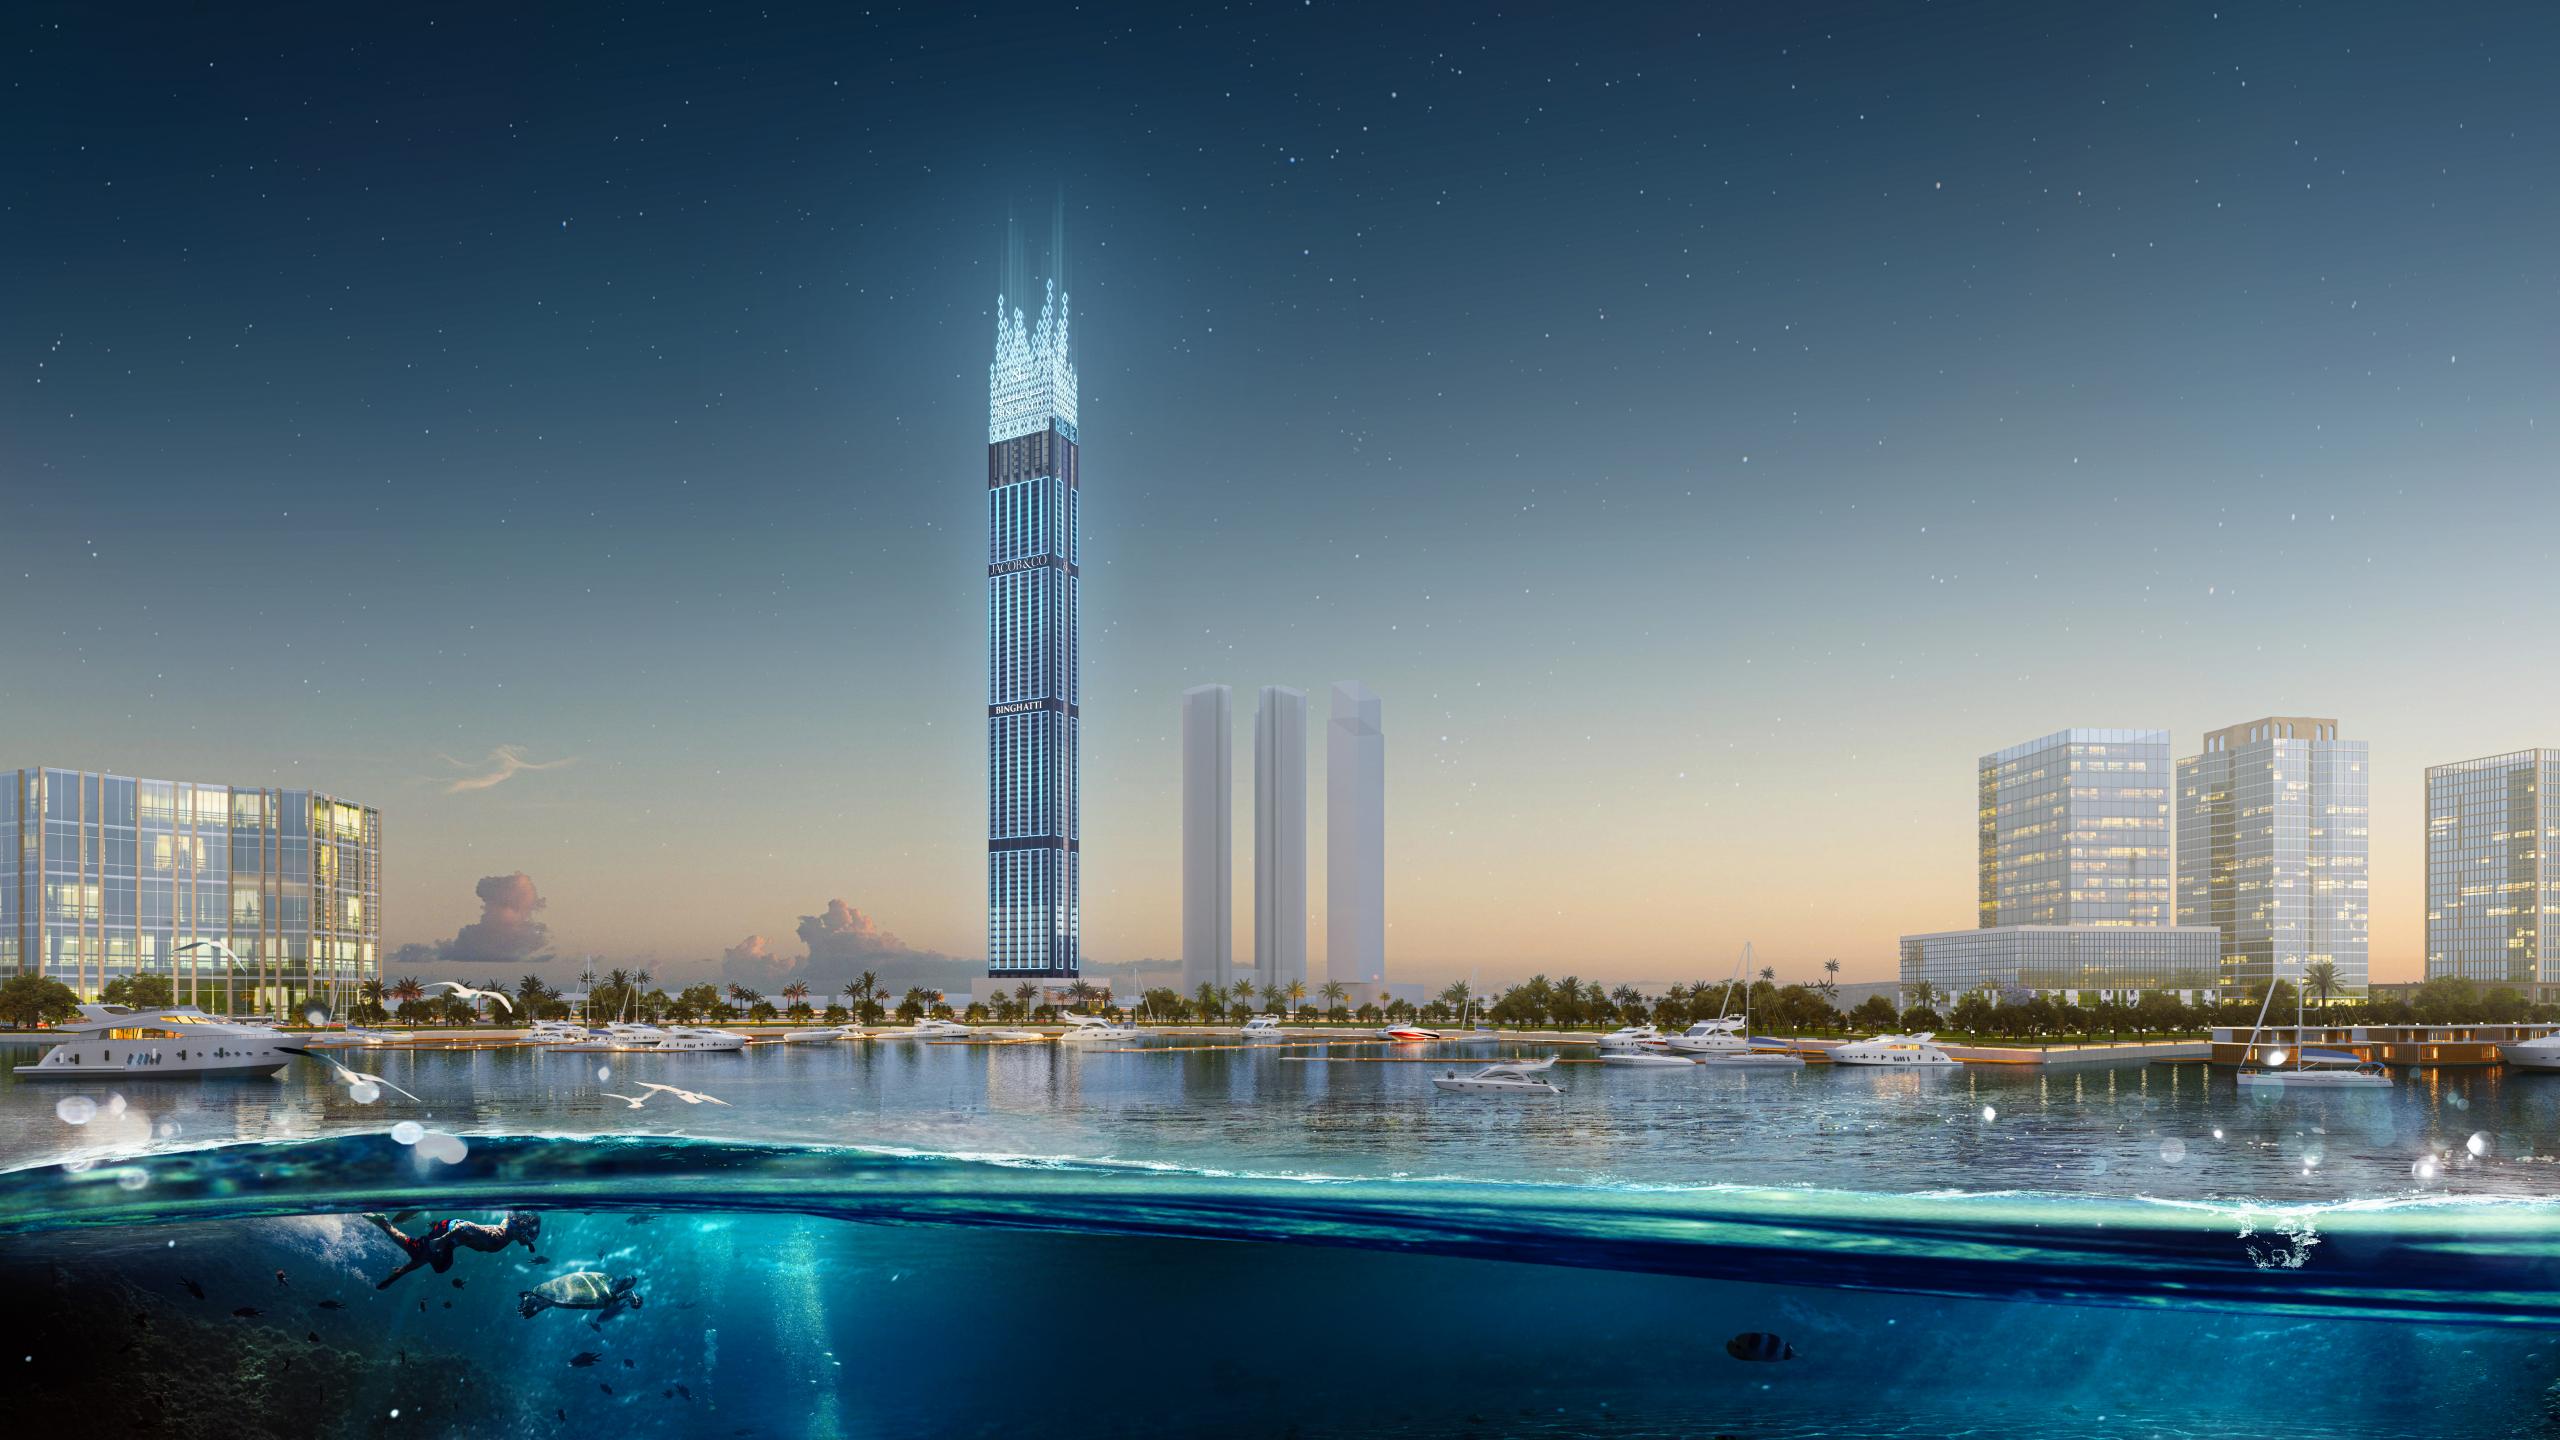

Dubai, Business Bay

Building Height:

Approx. 555m

Building Configuration:

6B+G+5P+98Floors+Roof

Total Number of Units:

299 Units

Unit Type