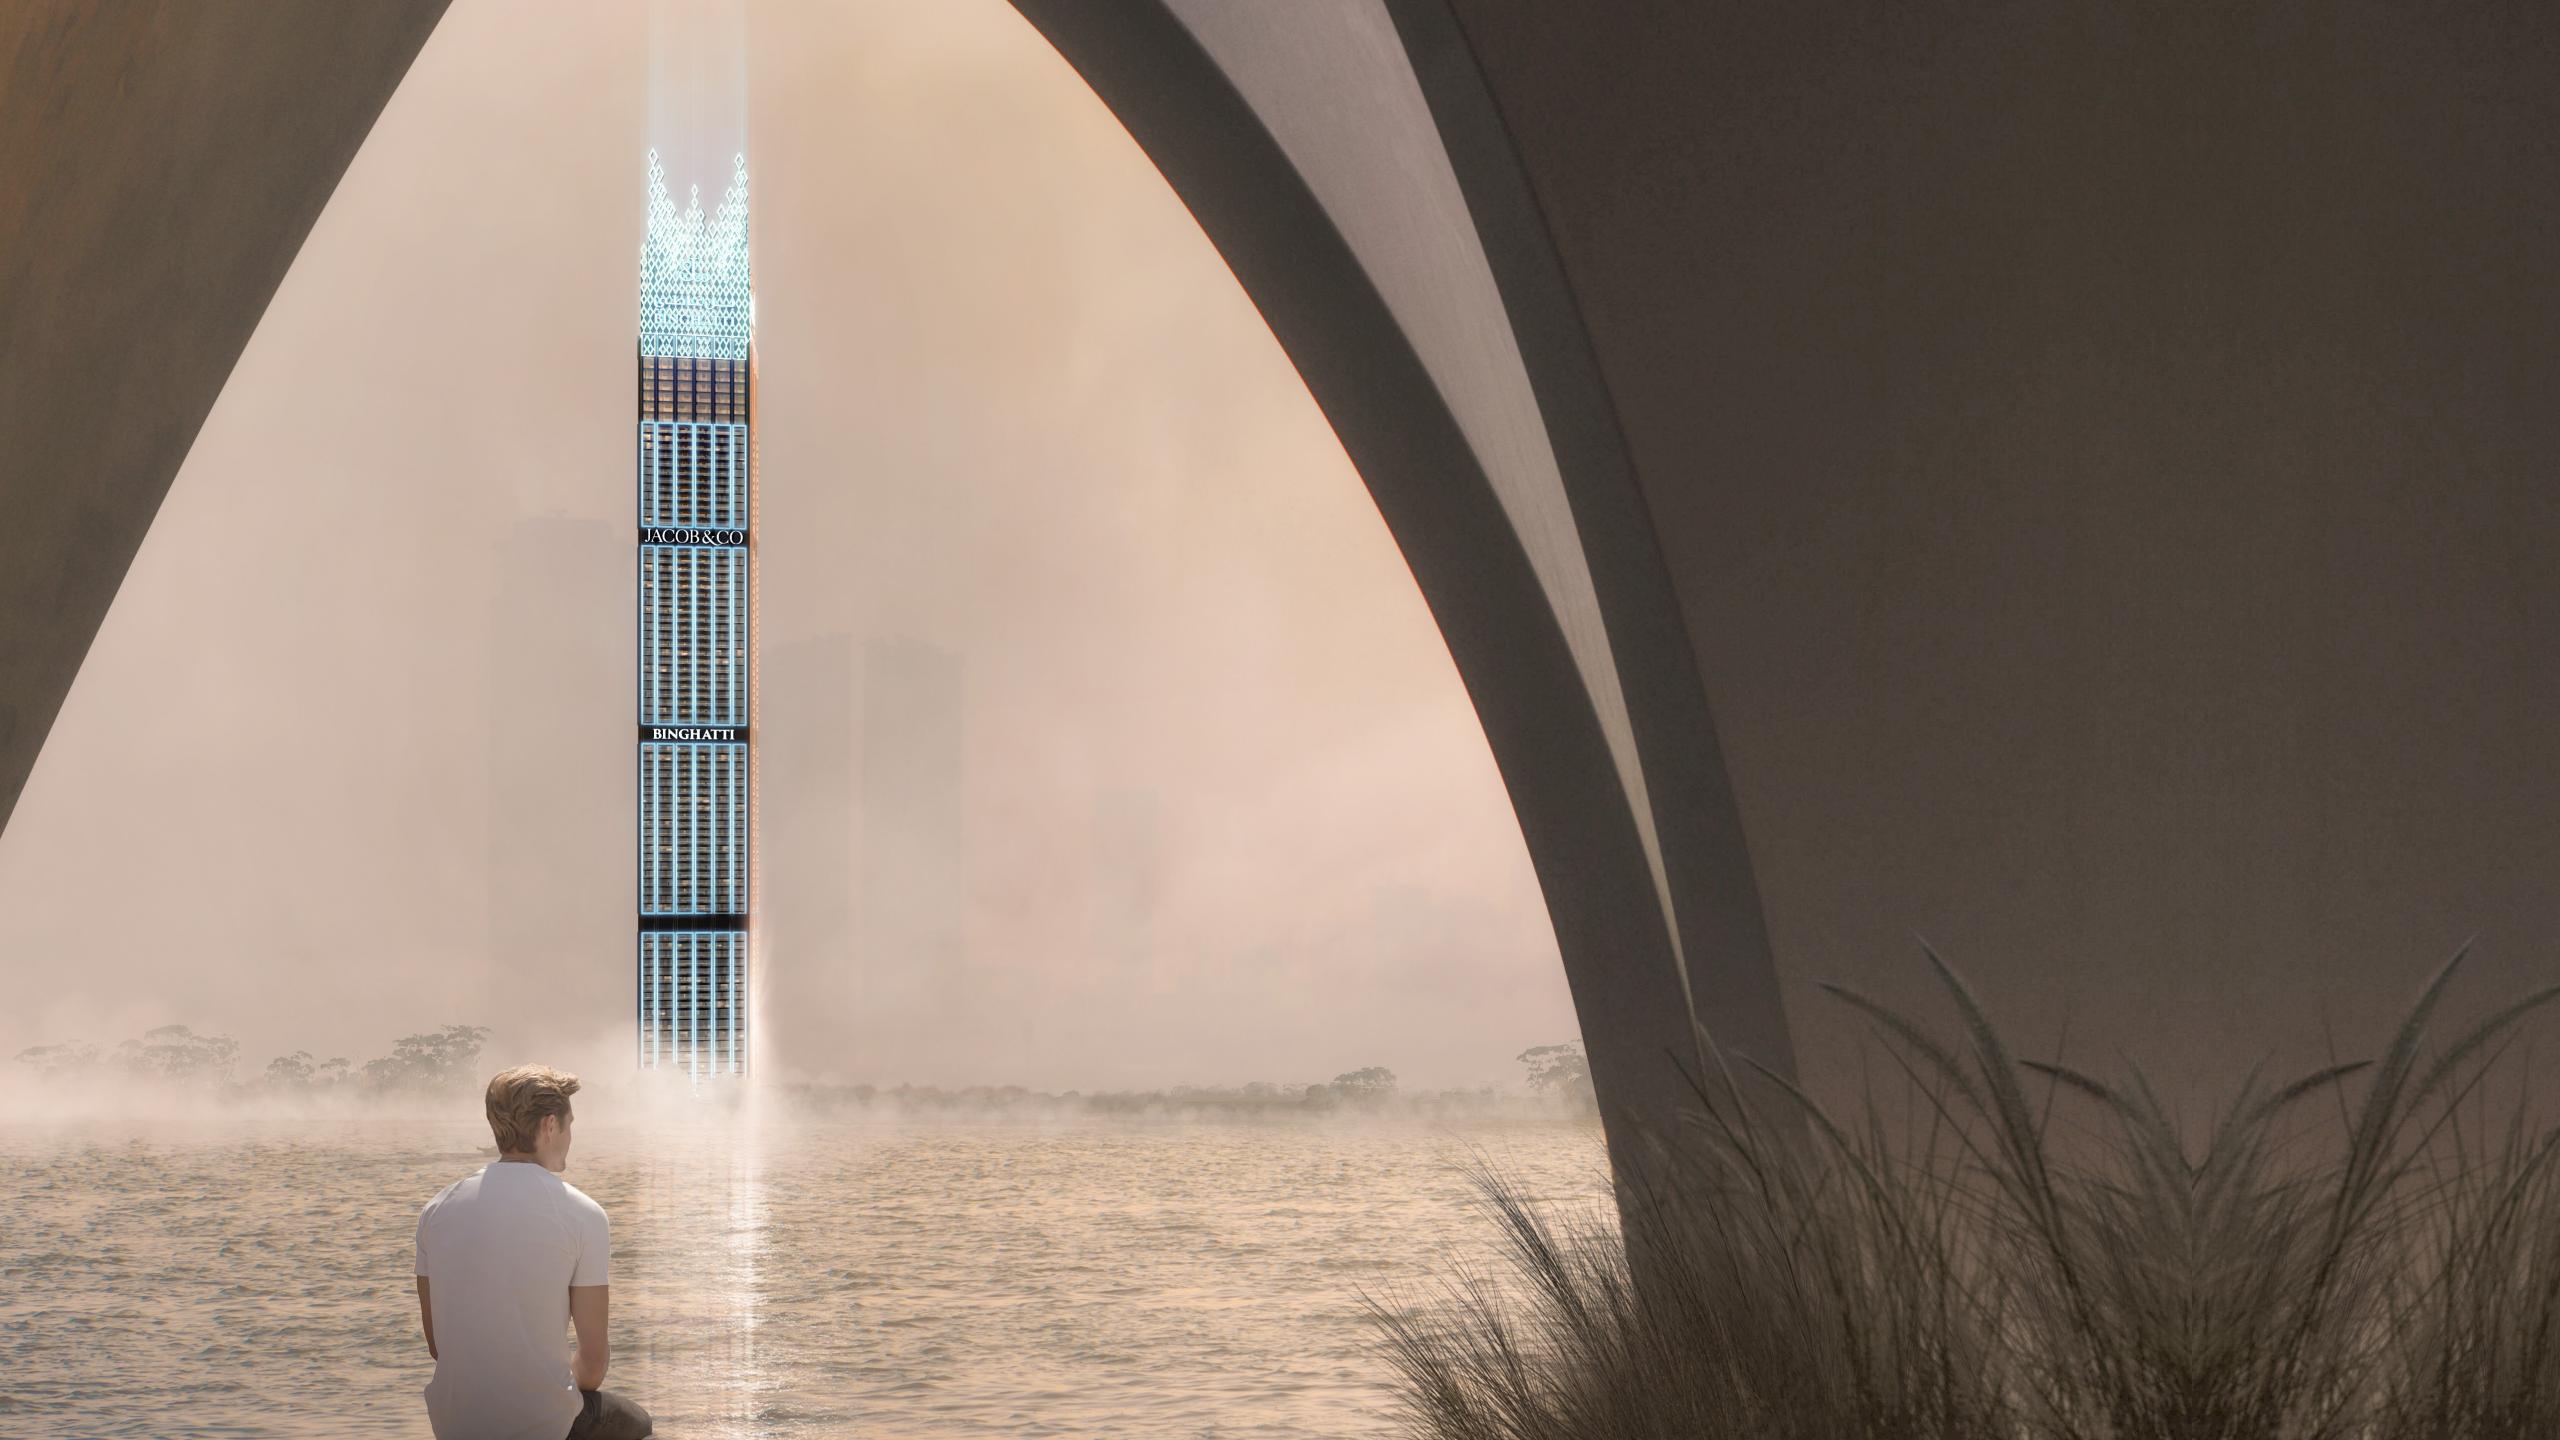

Dubai, Business Bay

Building Height:

Approx. 555m

Building Configuration:

6B+G+5P+98Floors+Roof

Total Number of Units:

299 Units

Unit Type