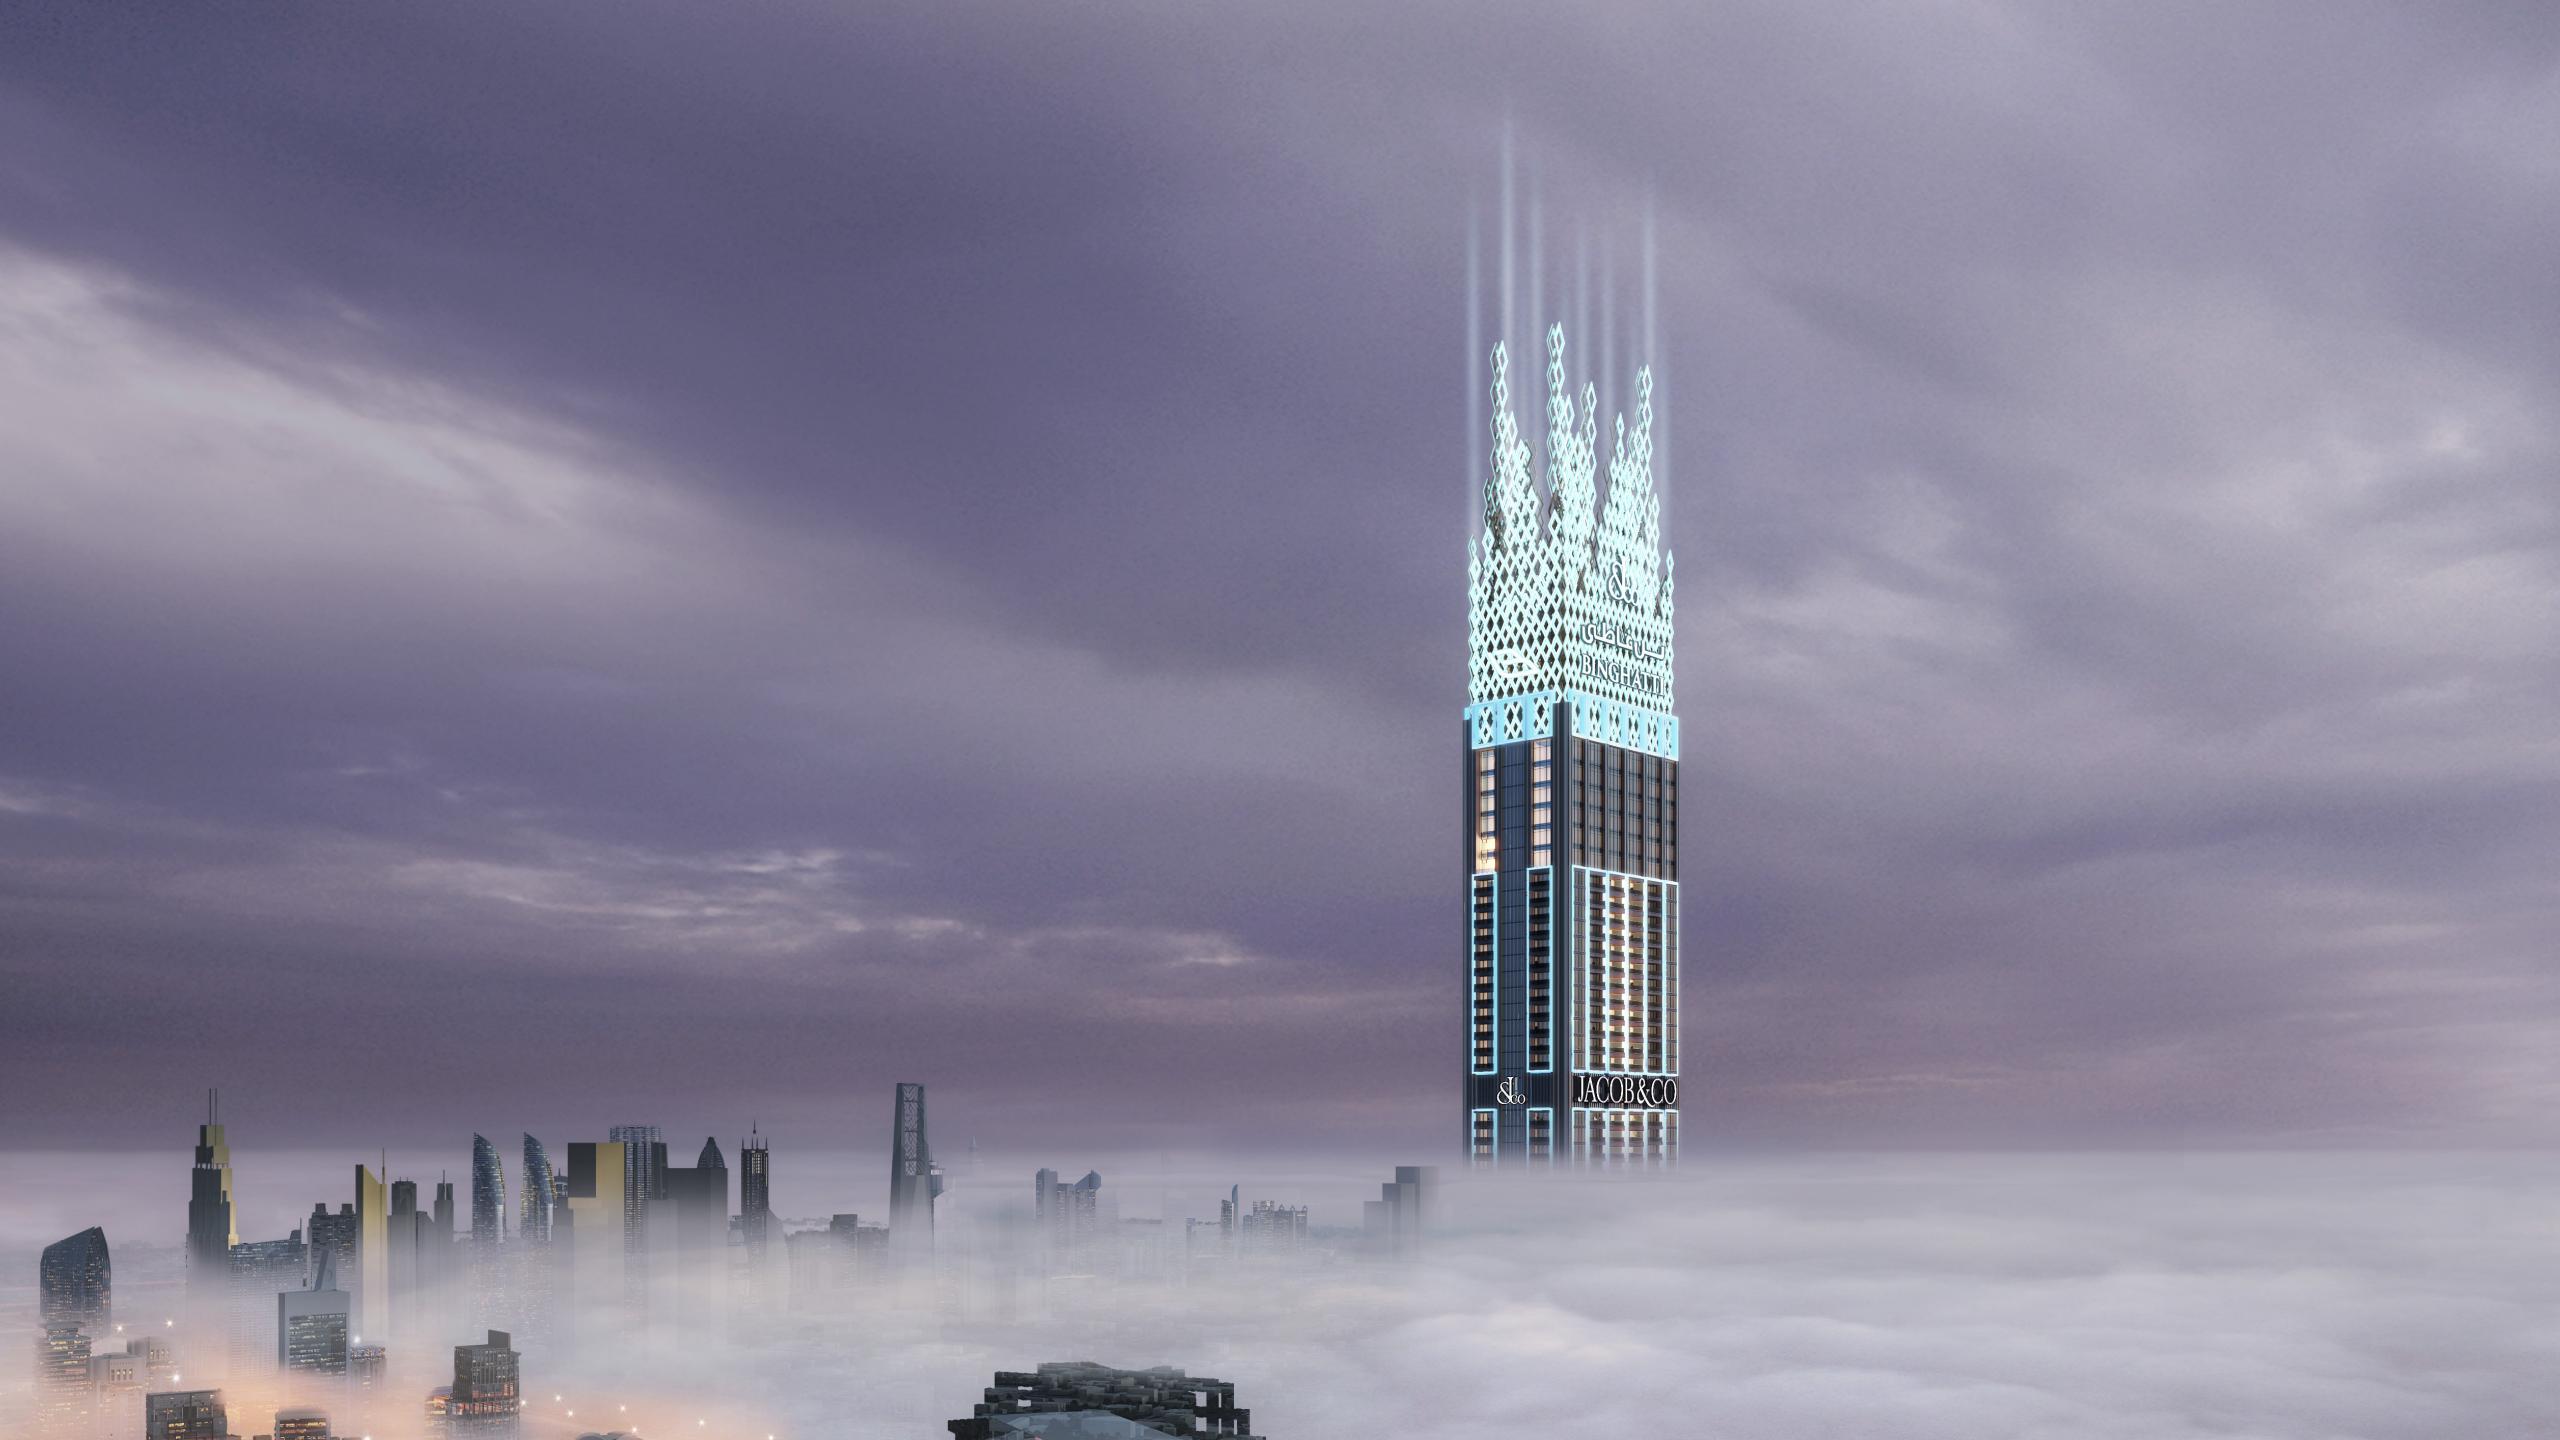

# BURJBINGHATTI JACOB&CO R E S I D E N C E S

Project Nam

Burj Binghatti Jacob&Co Residences

Developer Name:

Binghatti Developer

Ownership:

Freehold

Locatio

Dubai, Business Bay

Building Height:

Approx. 555m

Building Configuration:

6B+G+5P+98Floors+Roof

Total Number of Units:

299 Units

Unit Type