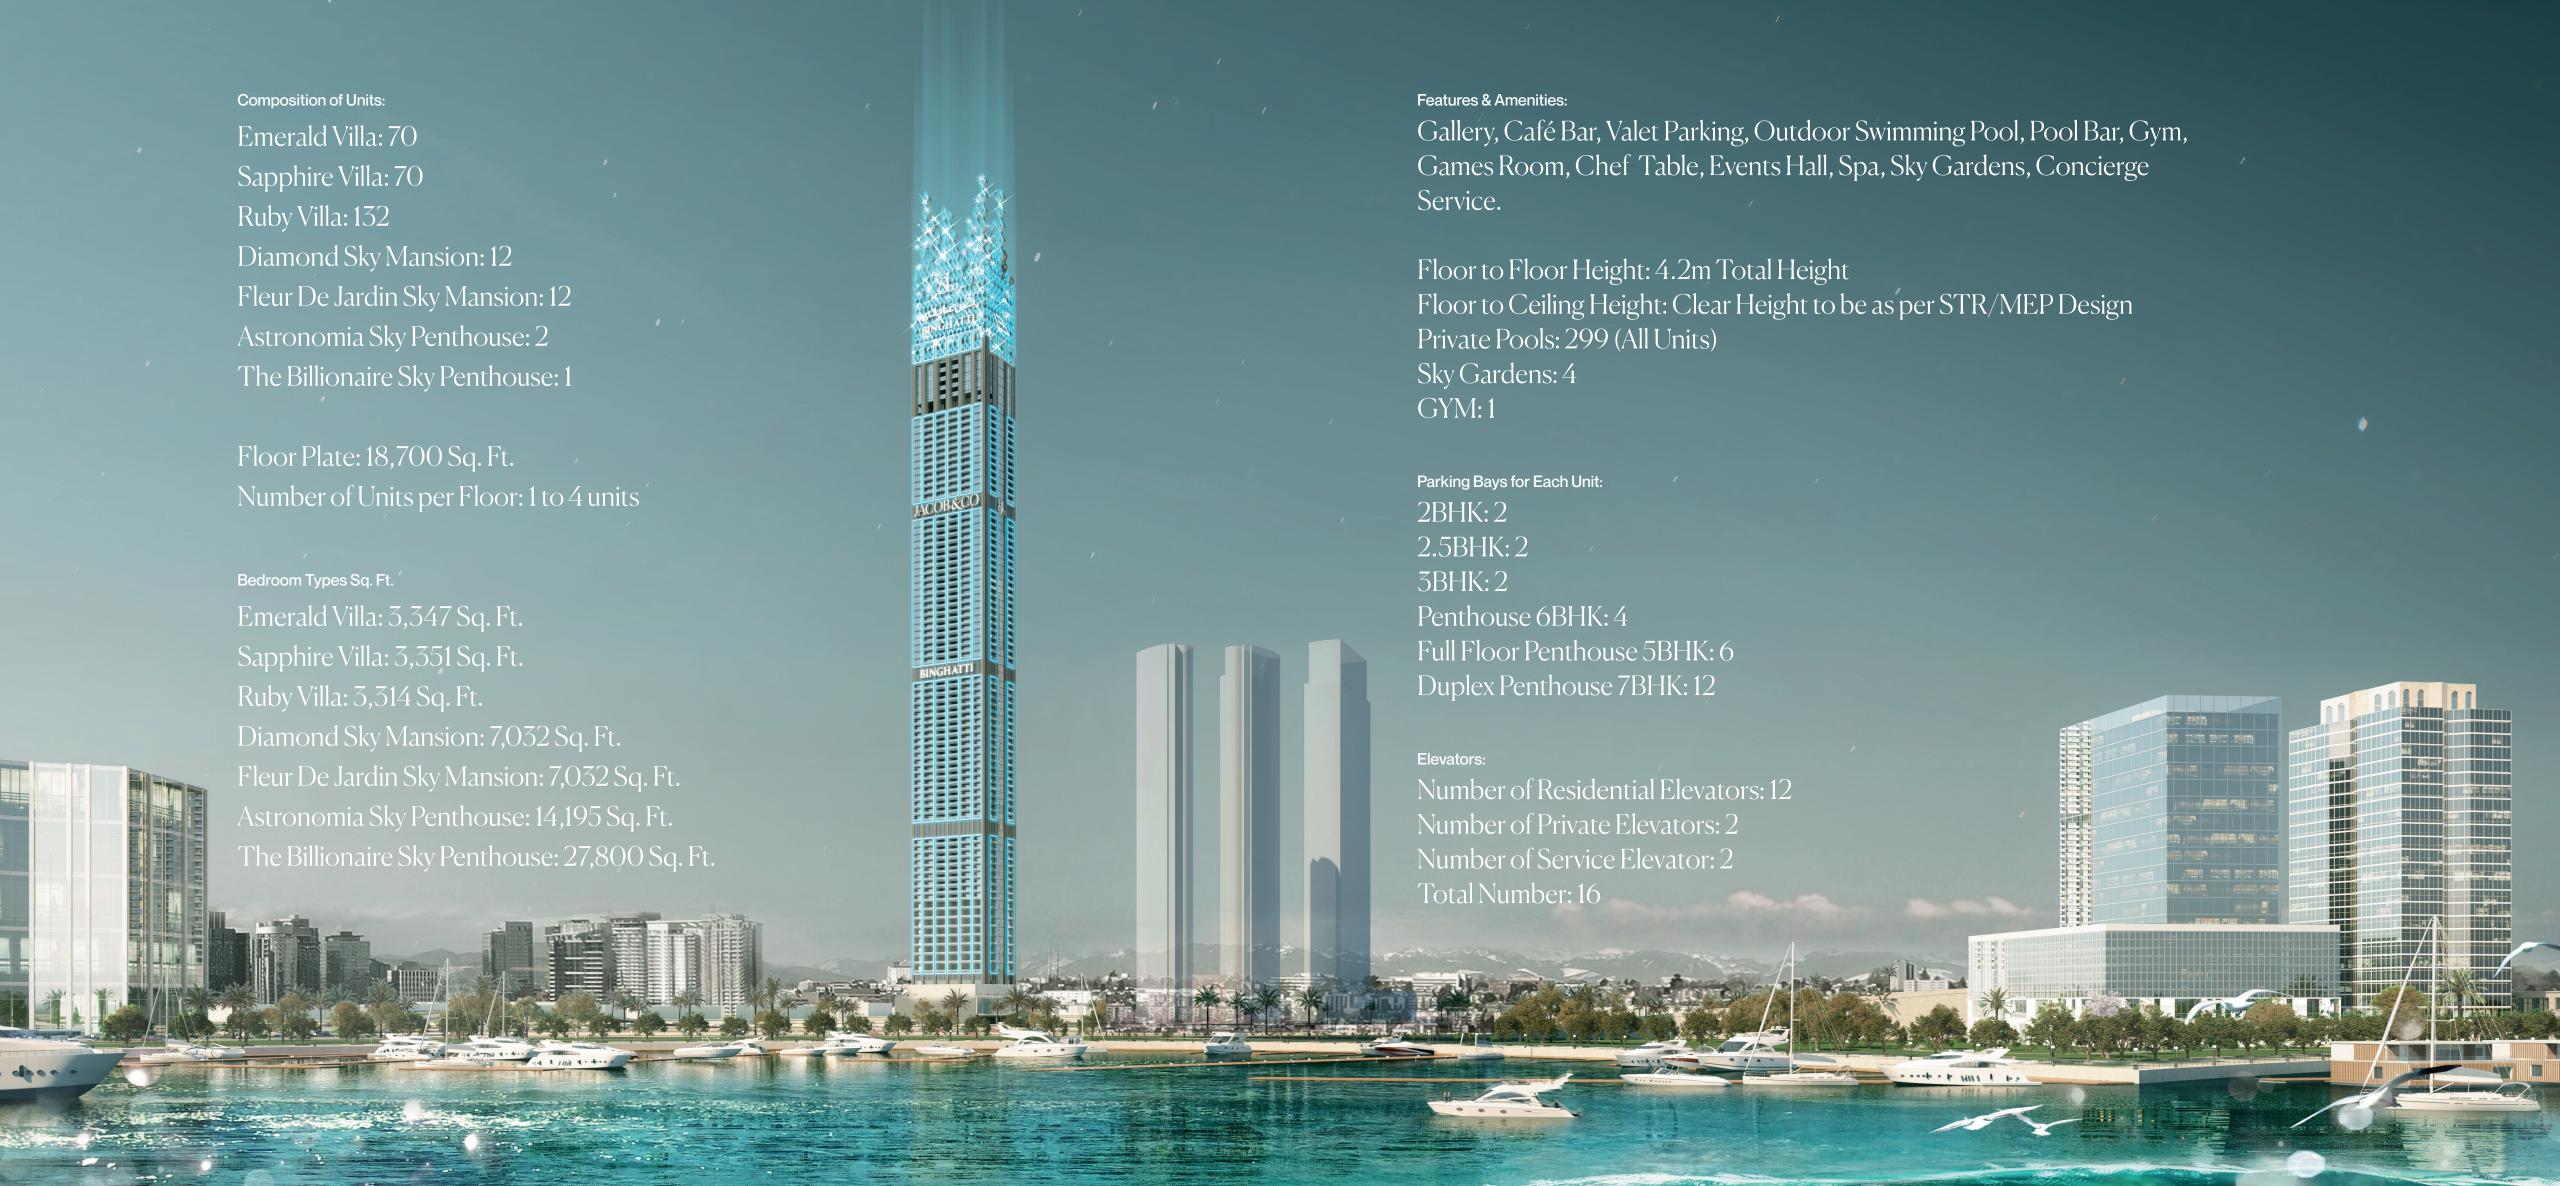

Dubai, Business Bay

Building Height:

Approx. 555m

Building Configuration:

6B+G+5P+98Floors+Roof

Total Number of Units:

299 Units

Unit Type

Exclusive Villas

Sapphire Villa (2.5 Bedroom)
Emerald Villa (2 Bedroom)
Ruby Villa (3 Bedroom)

Exclusive Villas

Diamond Sky Mansion (4 Bedroom)
Fleur De Jardin Sky Mansion (6 Bedroom)

Skv Penthouses

Astronomia Sky Penthouse (5 Bedroom)
The Billionaire Sky Penthouse (7 Bedroom)

Number of Units

70

Minimum Price

USD 2.2M

Average Price

USD 2.6M

Maximum Price

USD 2.9M

Number of Units

70

Minimum Price

USD 2.2M

Average Price

USD 2.7M

Maximum Price

USD 3.2M

Number of Units

132

Minimum Price

USD 3.8M

Average Price

USD 4.2M

**Maximum Price** 

USD 4.7M

Number of Units

12

Minimum Price

USD 8.4M

Average Price

USD 9.1M

**Maximum Price** 

USD 9.8M

Number of Units

12

Minimum Price

USD 8.4M

Average Price

USD 9.1M

Maximum Price

USD 9.8M

Number of Units

2

Price

USD 48M

Number of Units

Price

USD 205M