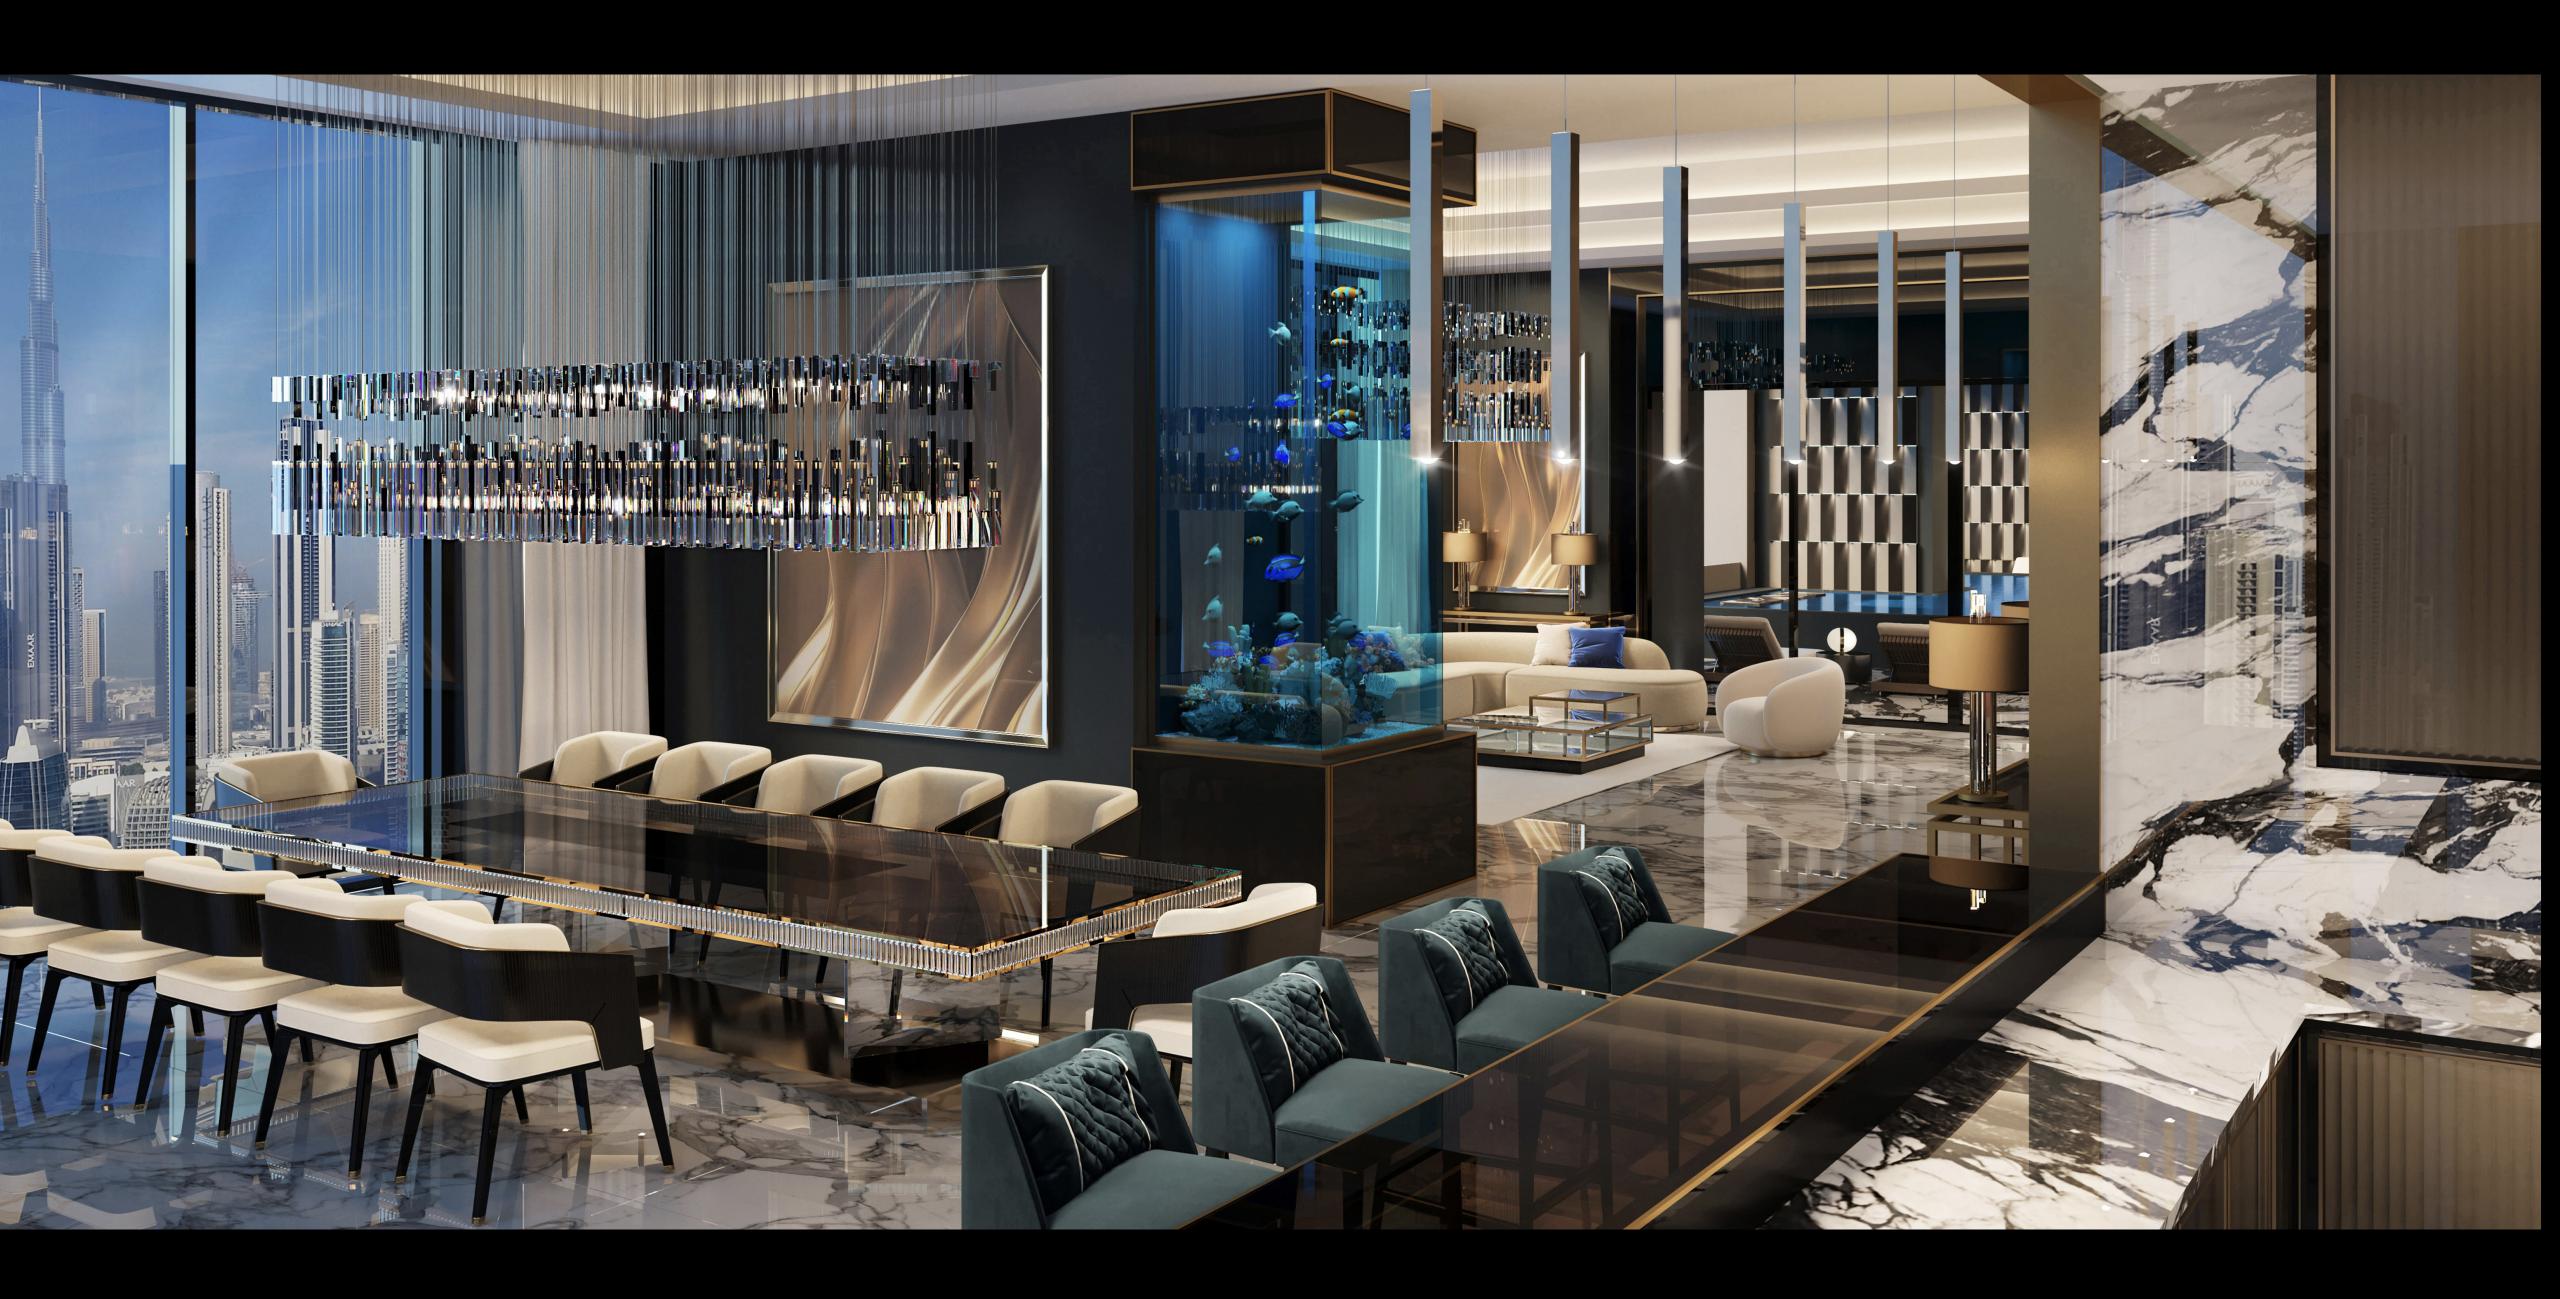

#### Astronomia Sky Penthouse

An elite sky penthouse with five bedrooms on a private floor.

The Astronomia Sky Penthouse - an exclusive set of full-floor sky penthouse that offer an unparalleled living experience in Dubai. Named after the iconic and prestigious Astronomia watch by Jacob and Co., this collection boasts the finest in luxury living, with spacious and opulent interiors and breathtaking 360-degree views of the city.

Each sky penthouse in the Astronomia Collection features five luxurious bedrooms, ample living space, and the finest finishes and amenities. But it's the view that truly sets these residences apart, with a stunning panoramic vista of the entire cityscape. From the world-famous Burj Khalifa to the bustling downtown area, the serene waters of the Creek Harbour, and the vibrant Dubai Water Canal and Dubai Design District, you'll be able to take in the entire city from the comfort of your own home.

The Astronomia Sky Penthouse is the ultimate choice for those seeking the pinnacle of luxury living in Dubai. With its unrivaled location, opulent amenities, and breathtaking views, this exclusive collection offers an unparalleled living experience that is sure to take your breath away. Come and experience the finest that life has to offer in one of the most iconic and prestigious residences in the world.