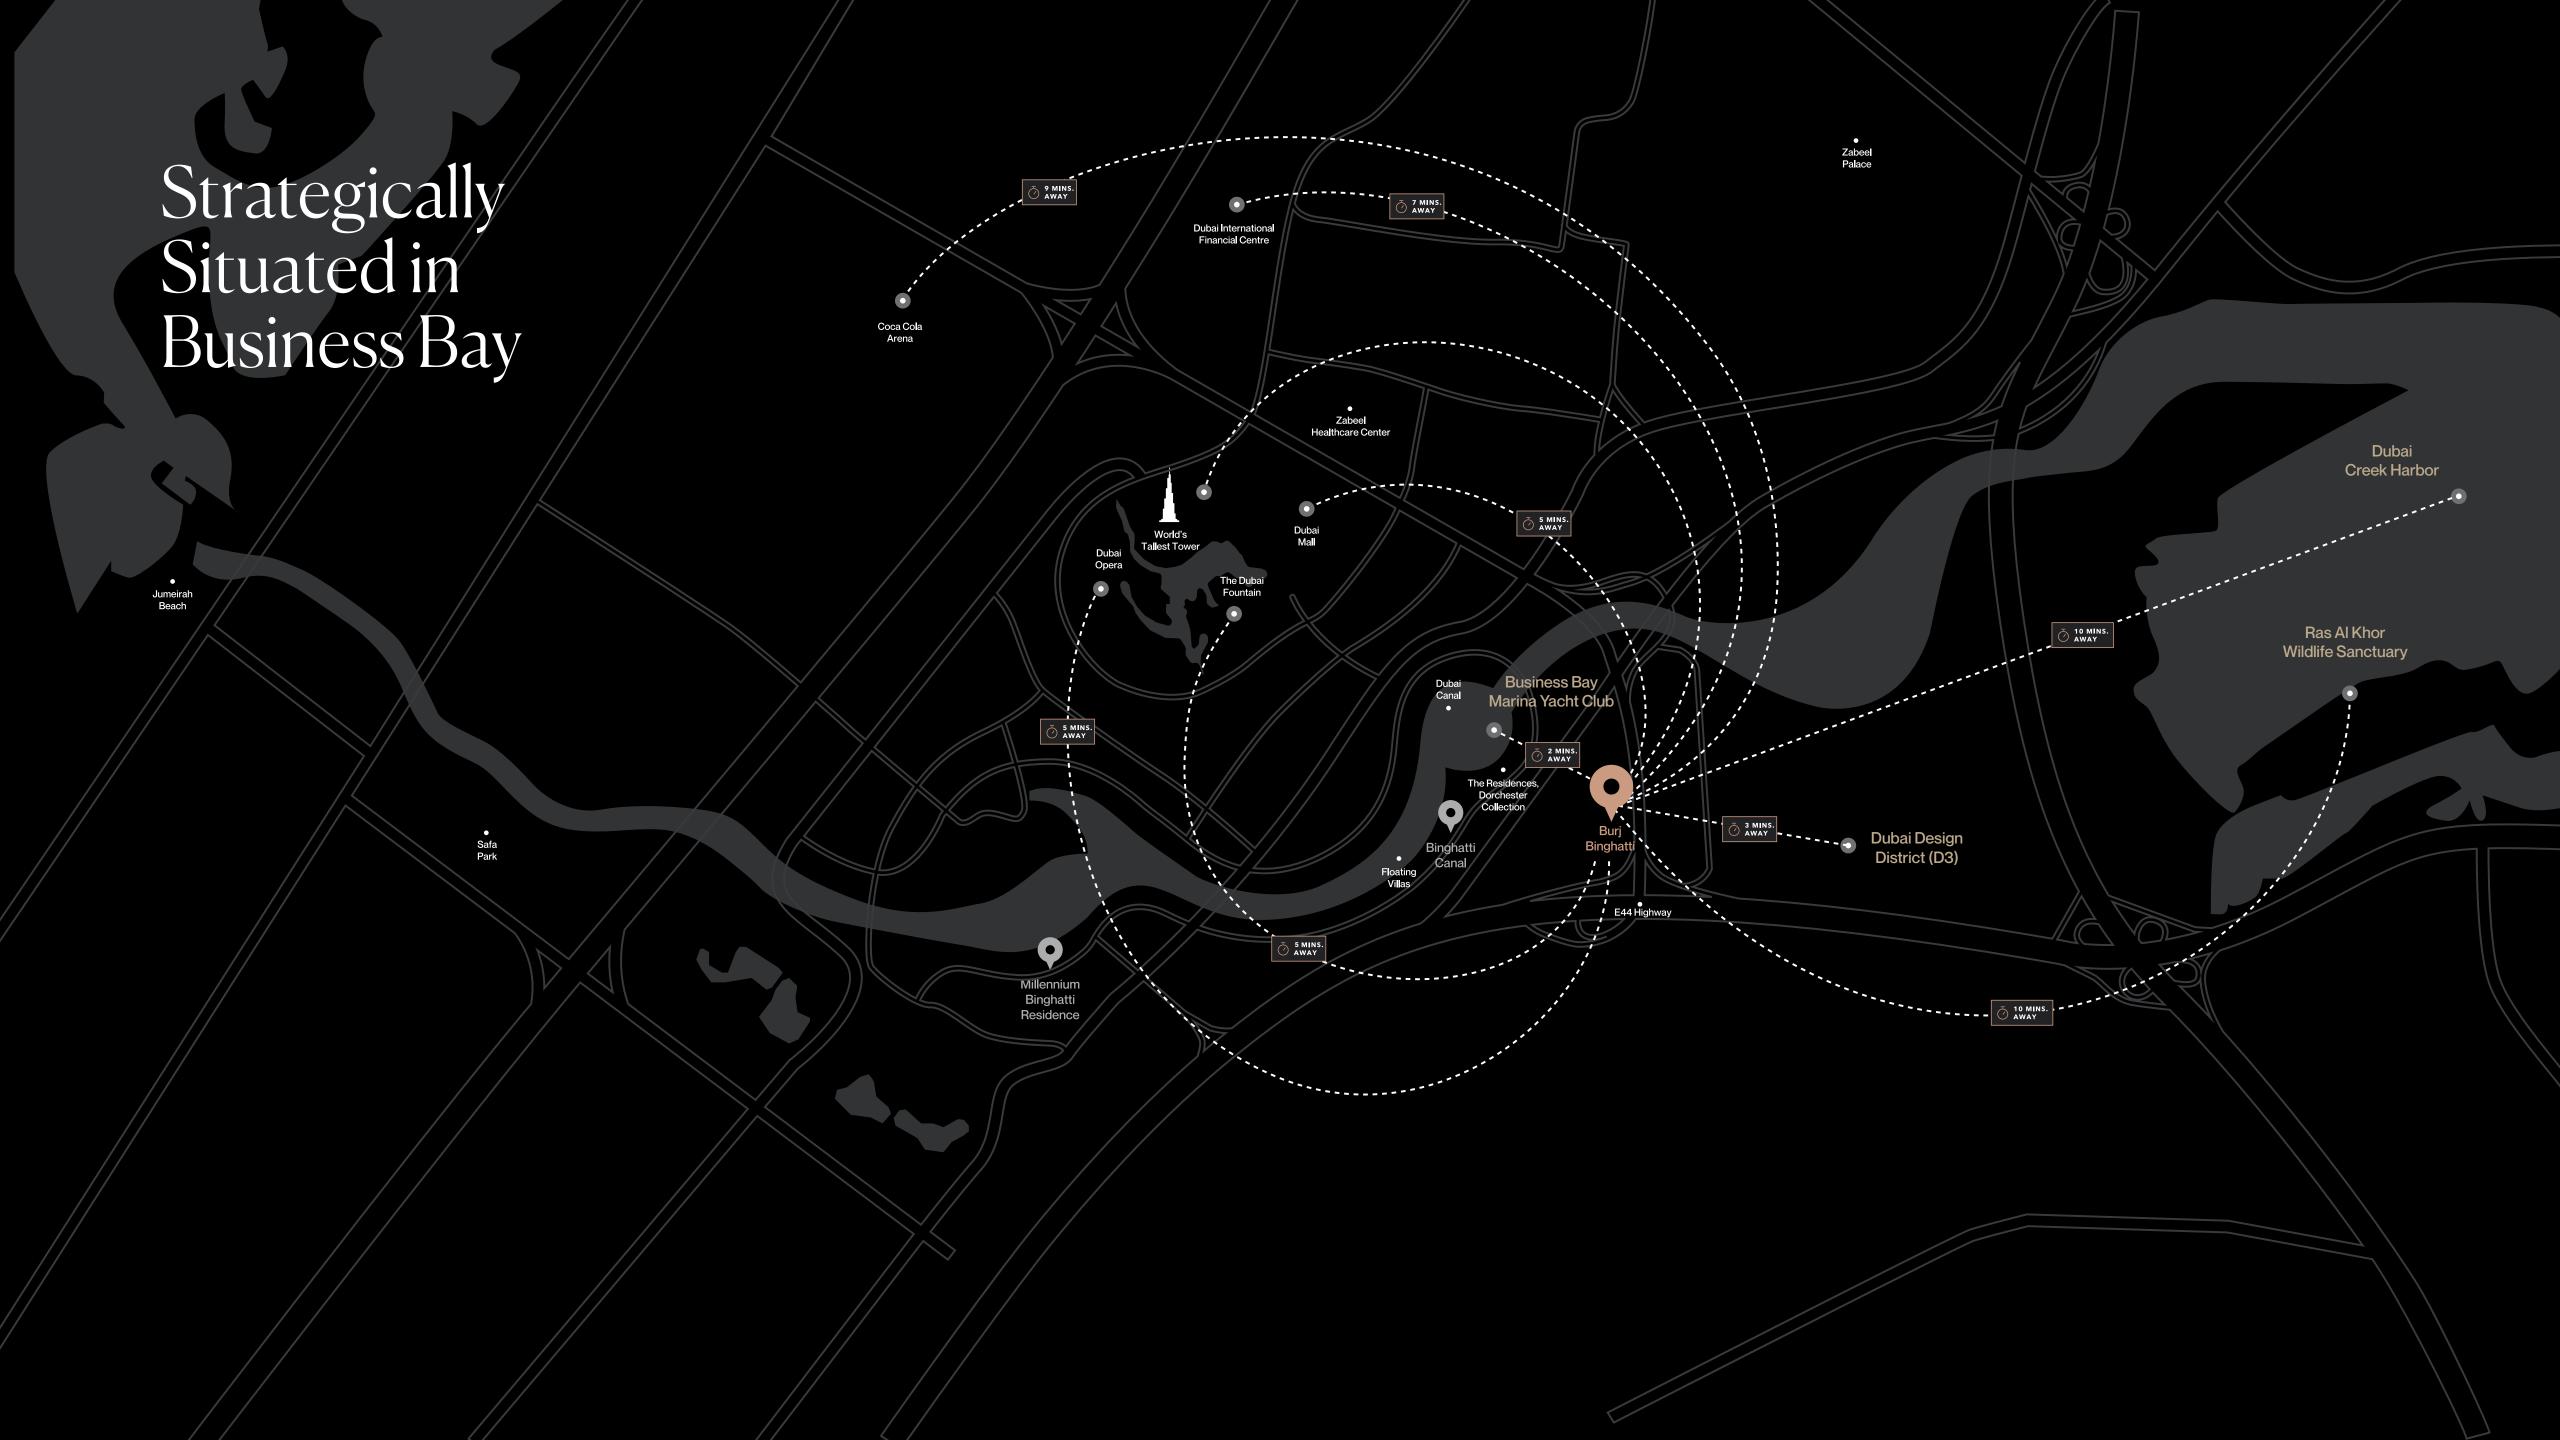

Dubai, Business Bay

Building Height:

Approx. 555m

Building Configuration:

6B+G+5P+98Floors+Roof

Total Number of Units:

299 Units

Unit Type