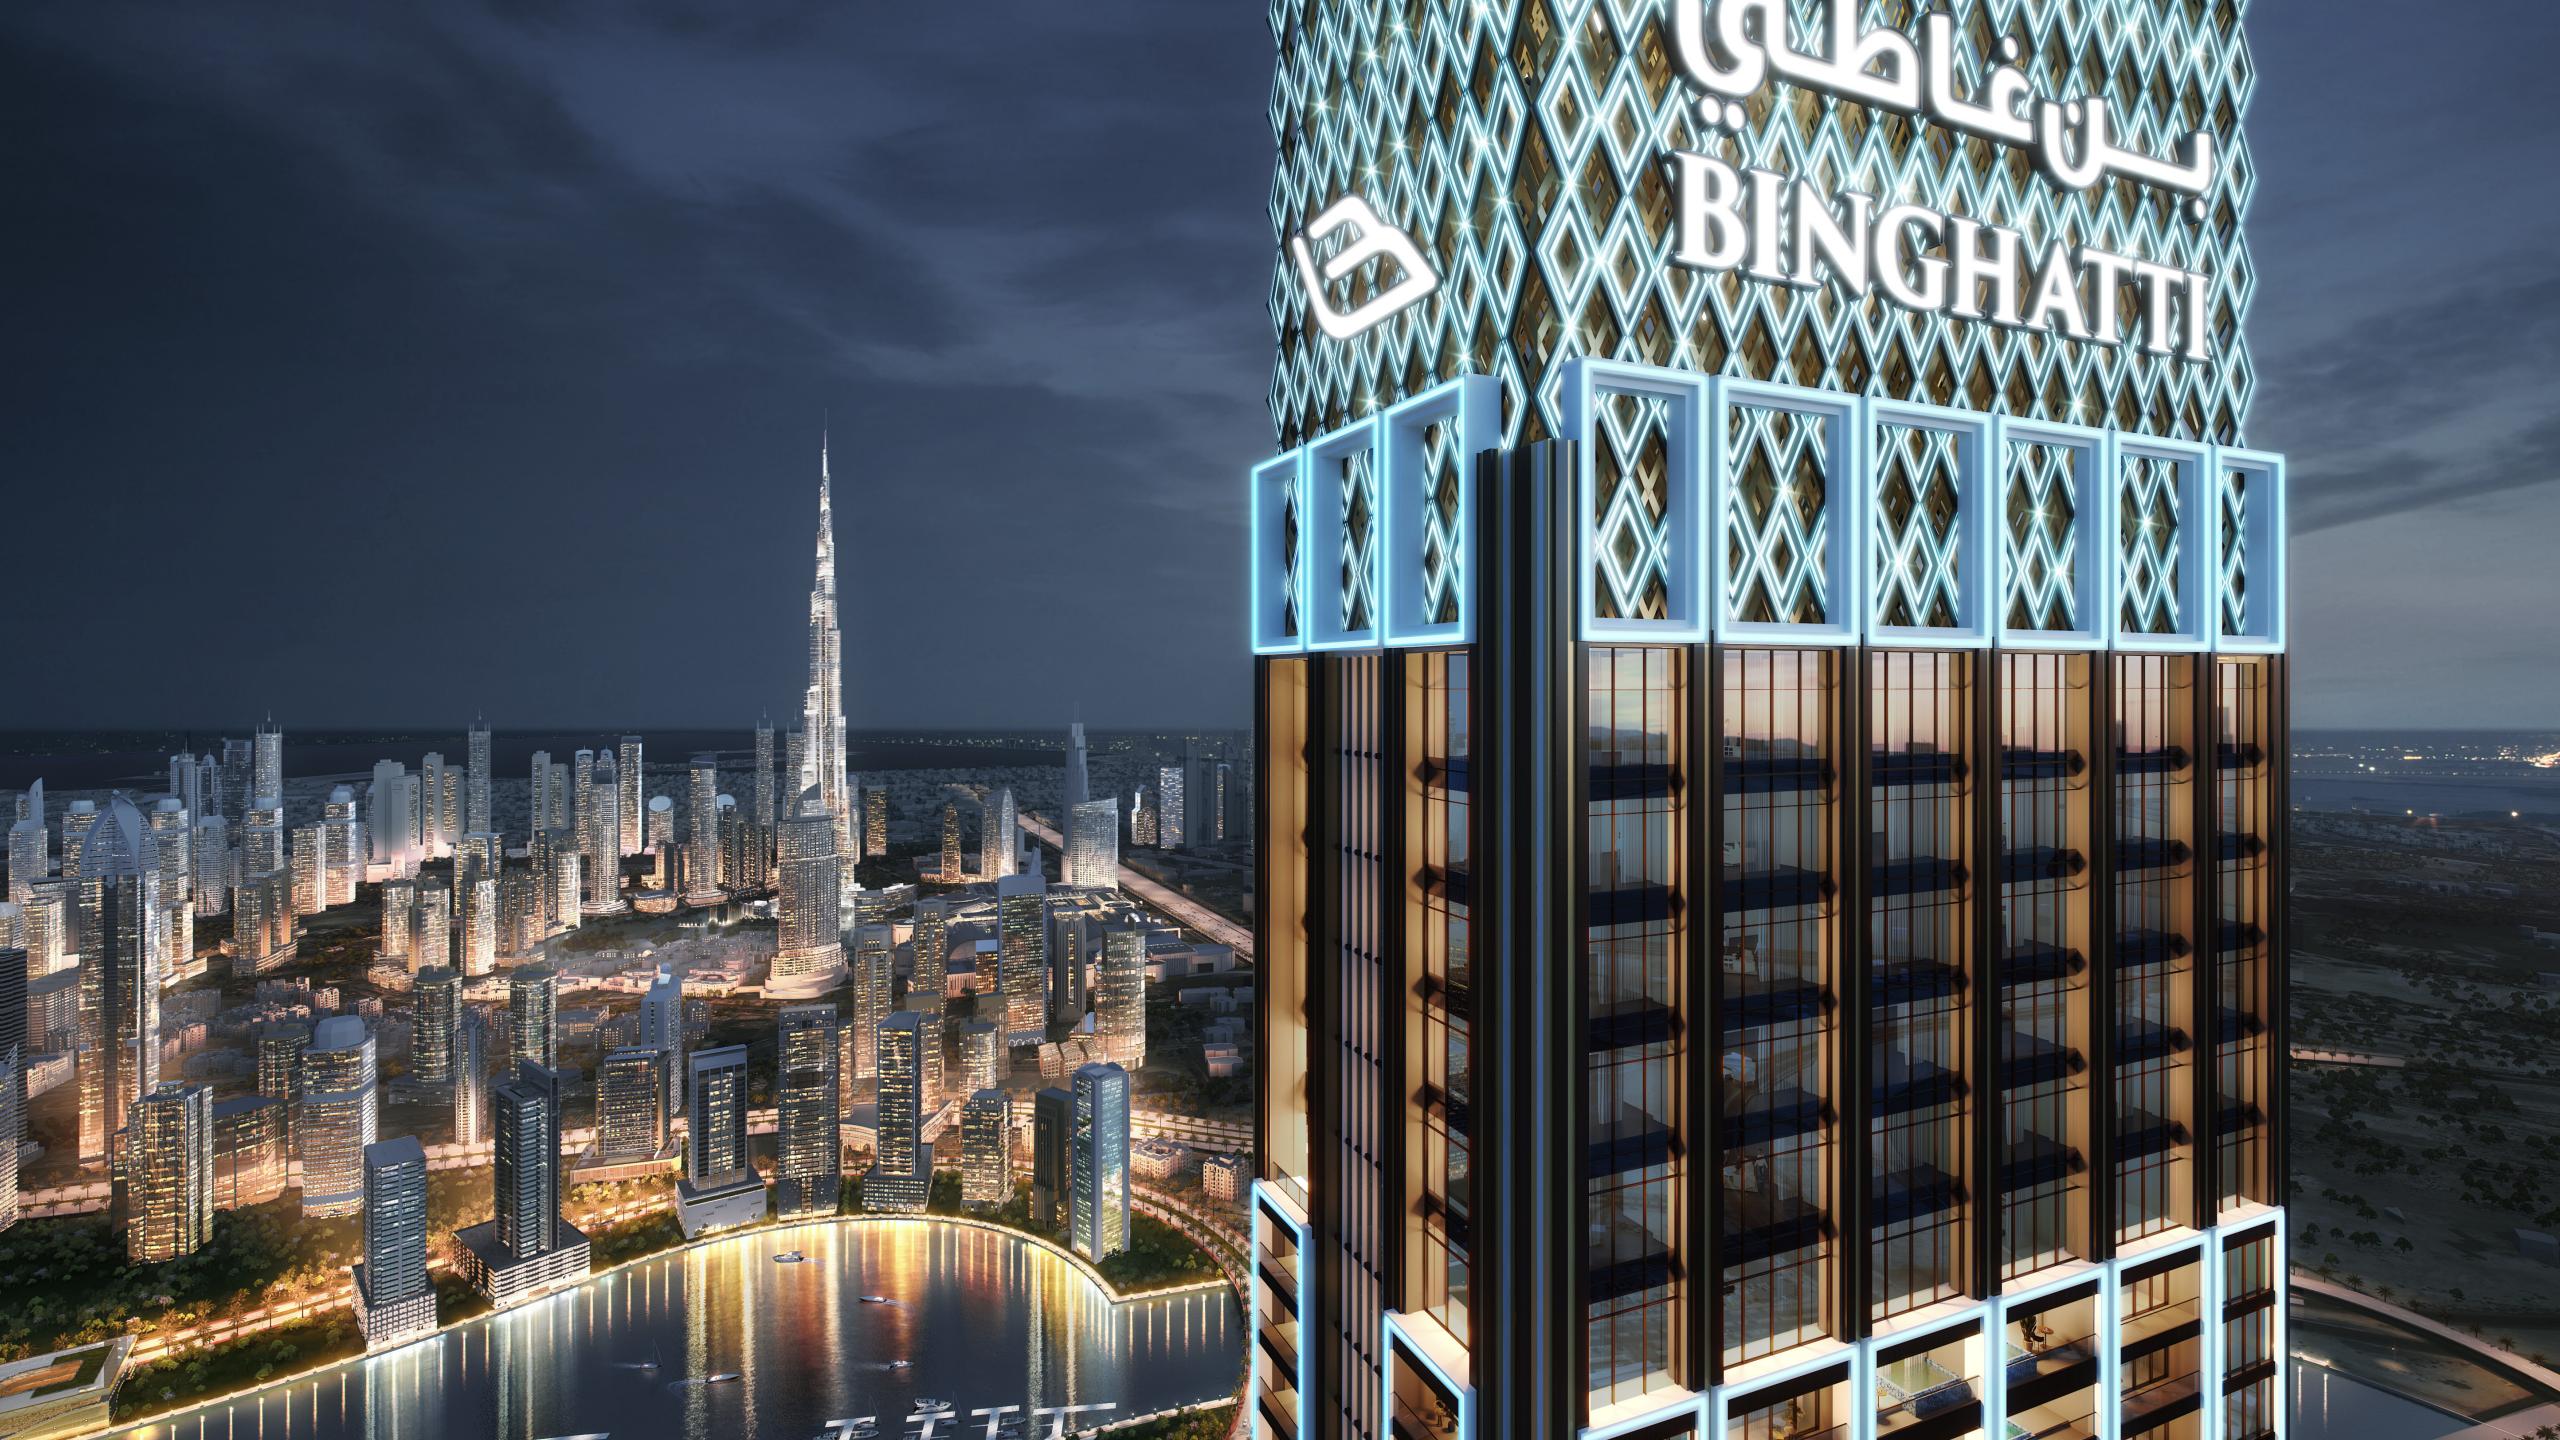

# BURJBINGHATTI JACOB&CO R E S I D E N C E S

Project Nam

Burj Binghatti Jacob&Co Residences

Developer Name:

Binghatti Developer

Ownership:

Freehold

Locatio

Dubai, Business Bay

Building Height:

Approx. 555m

Building Configuration:

6B+G+5P+98Floors+Roof

Total Number of Units:

299 Units

Unit Type